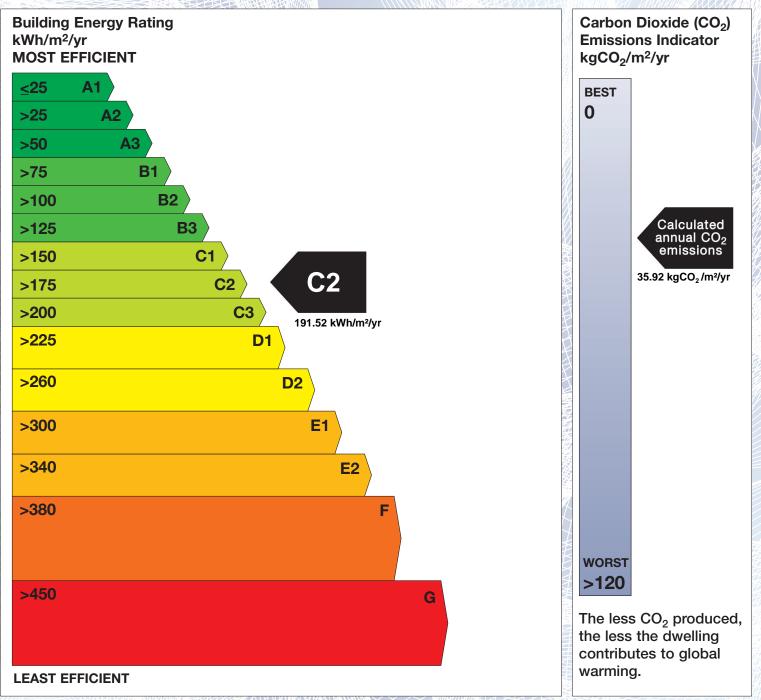

## **Building Energy Rating (BER)**

| BER for the building detailed below is: |                                                                  | C2  |
|-----------------------------------------|------------------------------------------------------------------|-----|
| Address                                 | APT 3 SPENCER DOCK<br>RIVERSTOWN HOUSE<br>NORTH WALL<br>DUBLIN 1 |     |
| BER Number                              | 100826882                                                        |     |
| Date of Issue                           | 23/05/2014                                                       |     |
| Valid Until                             | 23/05/2024                                                       |     |
| Assessor Number                         | 102071                                                           |     |
| Assessor Company No                     | 102071                                                           | NUN |

The Building Energy Rating (BER) is an indication of the energy performance of this dwelling. It covers energy use for space heating, water heating, ventilation and lighting, calculated on the basis of standard occupancy. It is expressed as primary energy use per unit floor area per year (kWh/m<sup>2</sup>/yr).

'A' rated properties are the most energy efficient and will tend to have the lowest energy bills.

**IMPORTANT:** This BER is calculated on the basis of data provided to and by the BER Assessor, and using the version of the assessment software quoted below. A future BER assigned to this dwelling may be different, as a result of changes to the dwelling or to the assessment software.